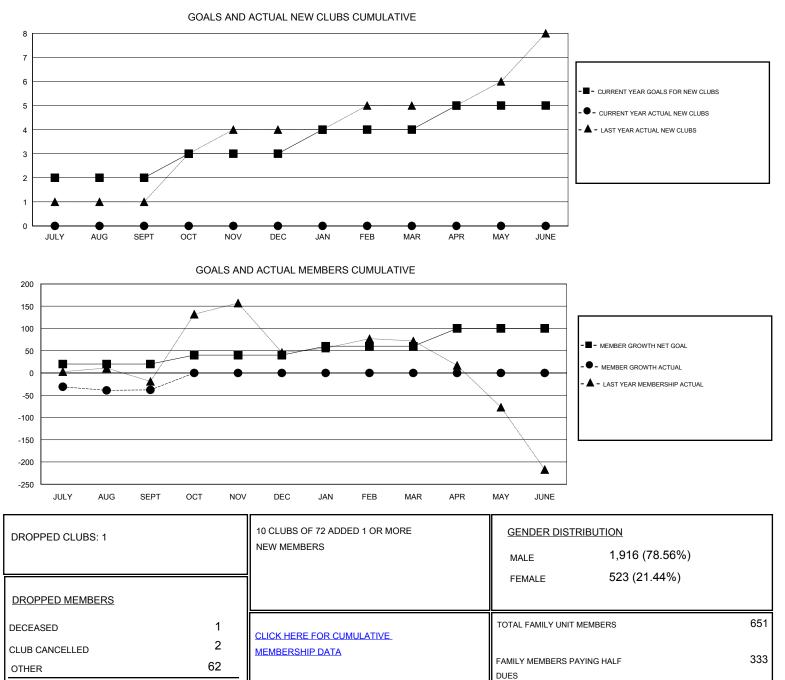

## District 320 F

Results as of: 9/30/2019

| GMT:                           | LOCATION INDIA |   |   |                                  |    |    | GMT CA |
|--------------------------------|----------------|---|---|----------------------------------|----|----|--------|
| Clubs<br>RESULTS FOR 2019-2020 |                |   |   | Members<br>RESULTS FOR 2019-2020 |    |    |        |
|                                |                |   |   |                                  |    |    |        |
| JULY/AUG/SEPT                  | 2              | 0 | 1 | JULY/AUG/SEPT                    | 20 | 31 | 65     |
| OCT/NOV/DEC                    | 1              | 0 | 0 | OCT/NOV/DEC                      | 20 | 0  | 0      |
| JAN/FEB/MAR                    | 1              | 0 | 0 | JAN/FEB/MAR                      | 20 | 0  | 0      |
| APR/MAY/JUNE                   | 1              | 0 | 0 | APR/MAY/JUNE                     | 40 | 0  | 0      |